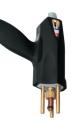

# Automatic gun:

The gun has no trigger; the welding is automatic when the tip slides into the gun. The earth terminals are integrated to the gun.

### Included:

- Automatic gun with 3 earth terminals included.
- Alu box standard.