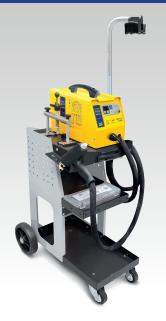

# **GYSPOT ALU PRO FV**

Ref. 021990



# M4 studs welding by capacitors discharge.

The GYSPOT ALU PO FV is designed specifically to perform dent pulling on ALUMINIUM.

Using M4 studs, this device allows eliminating the bump and impacts (door panel, hood, ...) without stripping.

### **CHARACTERISTICS**

- Micro-processor controlled with digital display
- Voltage (set from 50 V to 200 V).
- Power (set from 0 to 10).
- Detection of stud presence on holder.
- Capacitors discharge (66 millifarad) :

Fast welding (3 millisecond).



# Automatic gun:

The gun has no trigger; the welding is automatic when the tip slides into the gun. The earth terminals are integrated to the gun.

# PROLINER ALU PRO FV SPEEDLINER ALU PRO FV





Ref. 035836

Ref. 035843

# OVSECT ALUPROPY OVSECT

### Included:

- Automatic gun with 3 earth terminals included.
- Alu box standard.



# **TECHNOLOGIES:**





This device works on power sources between 85 and 265V.

Thanks to the Flexible technology, the Gyspot ALU PRO FV works on either 230V-2A or 110V-5A sockets.

This device also has reinforced protection against overvoltage, factory tested up to 400V.

| 50/60hz         | ${ m I_2}$ max | SYNERGIC | ACIER/<br>STEEL | ALU       | SEPARATE<br>CABLE GUN | U <sub>2</sub> v | <u></u> | I RMS |    |    | cm/kg            |  |
|-----------------|----------------|----------|-----------------|-----------|-----------------------|------------------|---------|-------|----|----|------------------|--|
| 90 V - 240 V 1~ | 7500 A         | -