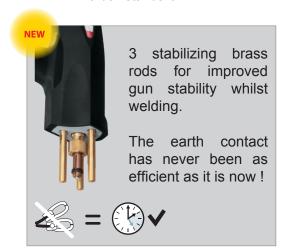

# Automatic gun:

The gun has no trigger; the welding is automatic when the tip slides into the gun. The earth terminals are integrated to the gun.

### Included:

- Automatic gun with 3 earth terminals included.
- Alu box standard.