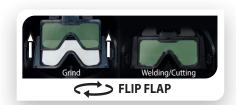

## **GYSMATIC FLIP-FLAP GOGGLE 3** TRUE COLOR

REF. 068711

The GYSMATIC FLIP-FLAP GOGGLE 3 welding helmet is a blend of cuttingedge technologies for exceptional user comfort. Its field of vision is up to six times wider thanks to its deeper-cut nose bridge. The mask's premium filter gives the welder realistic colour vision.

## **FEATURES**

- Revolutionary design with an extended field of vision.
- Fully adjustable Ergofit+ headband. Perfectly balanced for an outstanding
- Flip-Flap: Switch from «Cutting/Welding» to «Grinding» mode in a flash thanks to the helmet's manual lens-lifting system.
- Clear shade: 3
- Extra-wide field of vision
- Control panel with digital display
- Smart mask with automatic setting adjustments according to the working conditions including light and operating mode, etc.
- It's TrueColor-technology filter delivers a more realistic and detailed colour reproduction than conventional filter systems.