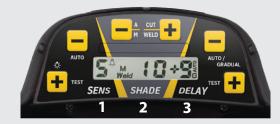

SETTINGS: Light-sensitivity setting (0>7)

Comes with an Ergofit+

headband

- SHADE: Tint adjustment (4>8 / 8>13)
- DELAY: Set the time to return to clear state

## Automatic or Manual Settings

■ Comfort feature «GRADUAL»

return to clear state