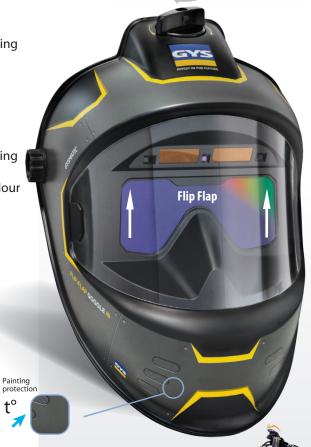

## **GYSMATIC FLIP-FLAP GOGGLE 3** TRUE COLOR

REF. 068711

The GYSMATIC FLIP-FLAP GOGGLE 3 welding helmet is a blend of cuttingedge technologies for exceptional user comfort. Its field of vision is up to six times wider thanks to its deeper-cut nose bridge. The mask's premium filter gives the welder realistic colour vision.

## **FEATURES**

- Revolutionary design with an extended field of vision.
- Fully adjustable Ergofit+ headband. Perfectly balanced for an outstanding
- Flip-Flap: Switch from «Cutting/Welding» to «Grinding» mode in a flash thanks to the helmet's manual lens-lifting system.
- Clear shade: 3
- Extra-wide field of vision
- Control panel with digital display
- Smart mask with automatic setting adjustments according to the working conditions including light and operating mode, etc.
- It's TrueColor-technology filter delivers a more realistic and detailed colour reproduction than conventional filter systems.