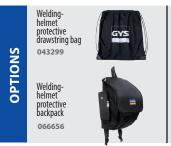

|
|                                   |                                                                                        |
|                                   | Manual / Automatic                                                                     |
| Adjustable settings               | Light sensitivity, delay, shade level, welding, grinding                               |
| Adjustable settings               |                                                                                        |
| Adjustable settings  Light sensor | Light sensitivity, delay, shade level, welding, grinding                               |
|                                   | Light sensitivity, delay, shade level, welding, grinding Gradual return to clear state |











SETTINGS: Light-sensitivity setting (0>7)

Comes with an Ergofit+

headband

- SHADE: Tint adjustment (4>8 / 8>13)
- DELAY: Set the time to return to clear state

## Automatic or Manual Settings

■ Comfort feature «GRADUAL»

return to clear state