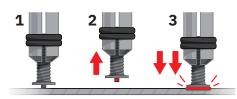

## **RETRACTION GUN**

- Supplied with:
- Retracting gun (4 m)
- Separate double earth clamps
- 1 stud chuck (M6)
- Adjustable force between 20 and 50 N, with cover to prevent inadvertent adjustments.
- Shrinkage adjustment from 1 to 5 mm with cover to prevent inadvertent adjustments.
- Tripod design independant with bayonet lock for greater gun stability during welding, and easier chuck installation.
- Trigger for simple control of the welding action.
- LED illumination of the welding zone. **Unique to the market**, with several functions:
- Fast flashing LED, error, incorrect settings, machine under load.
- **Slow flashing** LED, desired stud count achieved.