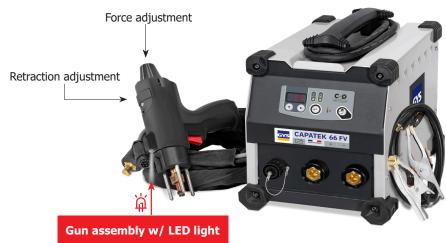

# **CAPATEK 66 FV**RETRACTION GUN

GYS
INVEST IN THE FUTURE

Ref. 081000

The CAPATEK 66 FV is a capacitive discharge industrial welding power source capable of welding M3 to M8 studs in steel, stainless steel, aluminium and brass, to thin sheet metal without leaving marks or deformation on the material. The unique and ergonomic retracting gun, with force adjustment and trigger, offers ultra-fast welding. «FV» technology allows operation on all single-phase power supplies (85 to 265 V).

## **RETRACTION GUN**

- Supplied with:
- Retracting gun (4 m)
- Separate double earth clamps
- 1 stud chuck (M6)
- Adjustable force between 20 and 50 N, with cover to prevent inadvertent adjustments.
- Shrinkage adjustment from 1 to 5 mm with cover to prevent inadvertent adjustments.
- Tripod design independant with bayonet lock for greater gun stability during welding, and easier chuck installation.
- Trigger for simple control of the welding action.
- LED illumination of the welding zone. **Unique to the market**, with several functions:
- Fast flashing LED, error, incorrect settings, machine under load.
- **Slow flashing** LED, desired stud count achieved.

## **INDUSTRIAL DESIGN**

- Protected against overvoltage up to 400 V (PROTEC 400).
- Reinforced casing and anti-shock pads on all external surfaces.
- Easy change of welding polarity with 35/50 bayonet connector.
- Supplied with two split earth clamps to avoid the effects of magnetic blowing.
- Handle with integrated mains cable holder.
- Ventilation on demand.
- ON/OFF switch located at the rear of the generator.»