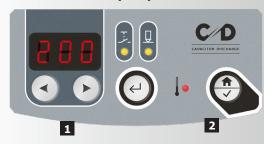

# **INTUITIVE INTERFACE**

- Adjustable voltage from 50 V to 200 V.
- Setting lock.
- Stud counter with adjustable threshold (incremental or decremental).

# User interface extremely easy to use:

- 1- Voltage adjustment, with settings lock.
- 2- Access to advanced menu:
  - Stud count