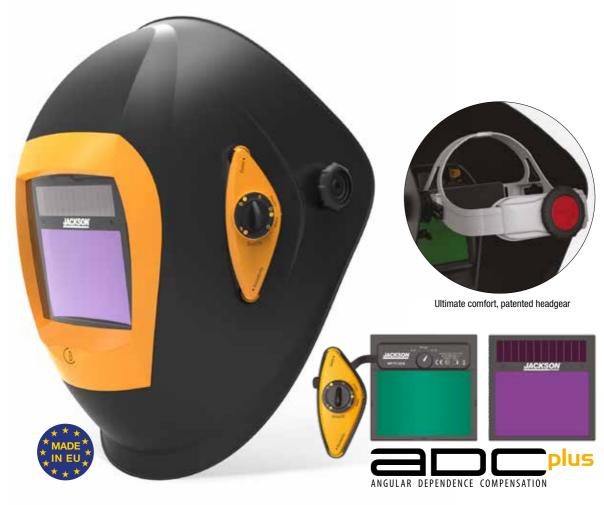

### **WH70 WELDING HELMET WITH GRAND GDS**

The lightweight WH70 helmet offers an aerodynamic shell designed for better fume deflection and a smooth rounded perimeter for increased comfort. Protection lenses and ADFs are easily removed for replacement or cleaning. Curved front cover lens reduces heat and spatter build-up, light reflections and fogging. WH70 welding helmets are offered with Grand ADC Plus variations that offer the highest Optical Classification 1/1/1/1 and excellent switching speed of 0.15 ms (at room temperature).

#### **FEATURES**

- 1/1/1/1 OPTICAL CLASS
- Extra-large 96 x 68.5mm viewing area. 110 x 110mm cartridge size
- · Enhanced visibility and true colour recognition
- External controls that allow easy access for widest shade selection (6-13), grind/weld mode, sensitivity and delay adjustment
- Suitable for grinding all components are B-rated for impact resistance

#### **J9927 GRAND GDS CARTRIDGE**

| U9927 UNAND UDS CANTRIDGE |                                 |
|---------------------------|---------------------------------|
| Viewing Area              | 98 x 68.5mm                     |
| Open State Shade          | 4                               |
| Closed State Shade        | 6-8 / 9-13                      |
| Shade Adjustment          | Yes / External                  |
| Sensitivity Adjustment    | Yes / External                  |
| Delay Adjustment          | Yes / External                  |
| Grinding Mode             | Yes / External                  |
| Switching Time at 23°C    | 0.15ms                          |
| Clearing Time             | 0.1-1.0s                        |
| UV / IR Protection        | UV 16 / IR16                    |
| Temperature Range         | -10°C / +60°C                   |
| TIG Detection             | Enhanced                        |
| Energy Supply             | Solar Cells / No Battery Change |
|                           |                                 |